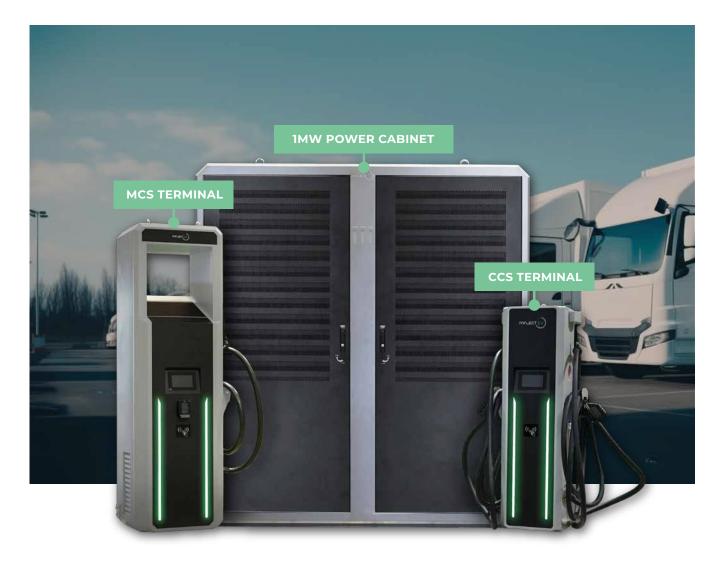

#### Tailorable Terminal Configurations

Project EV's 1MW charger offers flexible configurations to suit your needs, split charging across up to 10 outlets.

#### New MCS Charging Outlet

Designed to support charging rates up to 1MW, the MCS outlet enables high-power charging perfect for heavy-duty vehicles.