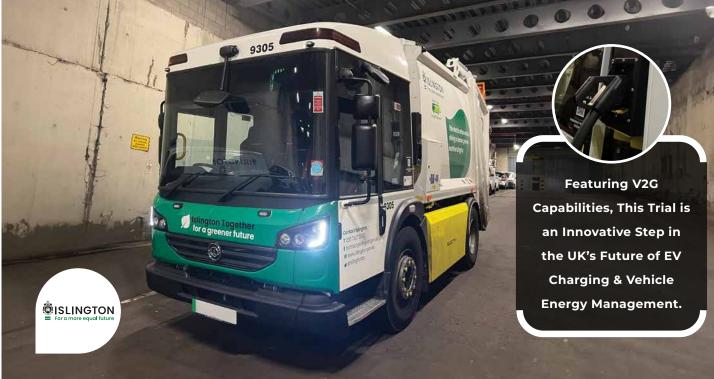

## Case Study: **Powering HGVs With a Revolutionary 1MW Charger**

Project EV partnered with Islington Council to trial our 1MW charging solution for their fleet of electric bin lorries. The trial showcased the charger's ability to seamlessly support demanding municipal operations, delivering exceptional results for all parties involved.

### Innovating Electric Operations: Islington Council's 1MW Charging Trial

The trial with Islington Council highlighted the real-world effectiveness of Project EV's 1MW charging solution. Installed to power the council's electric bin lorry fleet, the charger ensured rapid, reliable energy delivery, reducing vehicle charge times and keeping operations on schedule.

The success of this partnership demonstrated not only the

performance of our 1MW charger but also its potential to transform fleet operations by supporting sustainability goals without compromising efficiency. By integrating cutting-edge technology with practical application, Project EV has proven its capability to meet the demands of modern municipal services while driving the adoption of greener solutions.