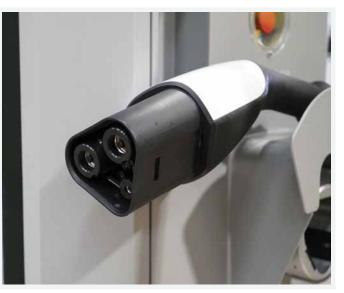

#### New MCS Charging Outlet

Designed to support charging rates up to 1MW, the MCS outlet enables high-power charging perfect for heavy-duty vehicles.