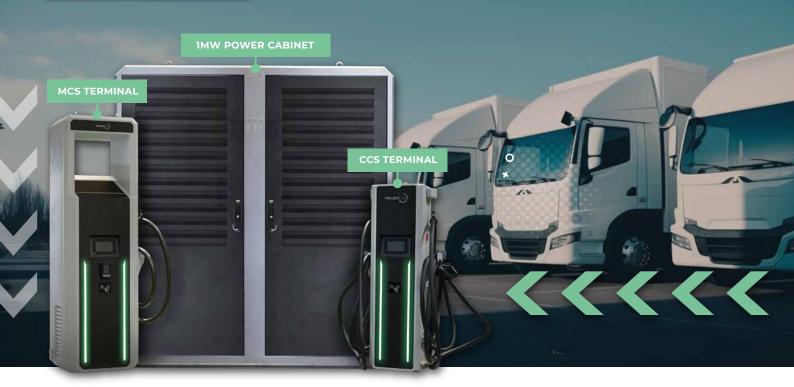

# IMW V2G

POWER THE DRIVE, EMPOWER THE GRID

HYPER-SPEED DC EDITION

BRAND NEW *MCS* CHARGING OUTLET

## INTRODUCING THE UK'S FIRST 1MW HARGING SOLUTION VITH V2G

#### Tailorable Terminal Configurations

Project EV's 1MW charger offers flexible configurations to suit your needs, split charging across up to 10 outlets.

#### New MCS Charging Outlet

Designed to support charging rates up to 1MW, the MCS outlet enables high-power charging perfect for heavy-duty vehicles.