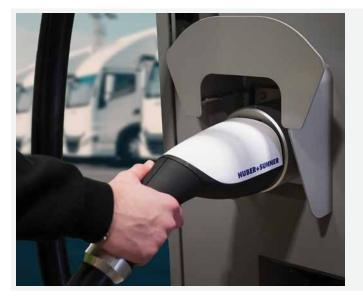

#### **High-Power Charging**

Providing hyper-speed charging for a quick & reliable charge.

### **Ultimate Compatibility**

Designed for compatibility across various vehicle manufacturers.