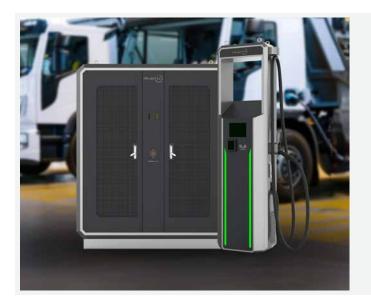

#### Tailorable Terminal Configurations

Project EV's 1MW charger offers flexible configurations to suit your needs, split charging across up to 10 outlets.

#### New MCS Charging Outlet

Designed to support charging rates up to 1MW, the MCS outlet enables high-power charging perfect for heavy-duty vehicles.

#### Built-In V2G Technology

Allowing vehicles to store and return energy to the grid. Enhancing grid stability and providing grid trading opportunites.